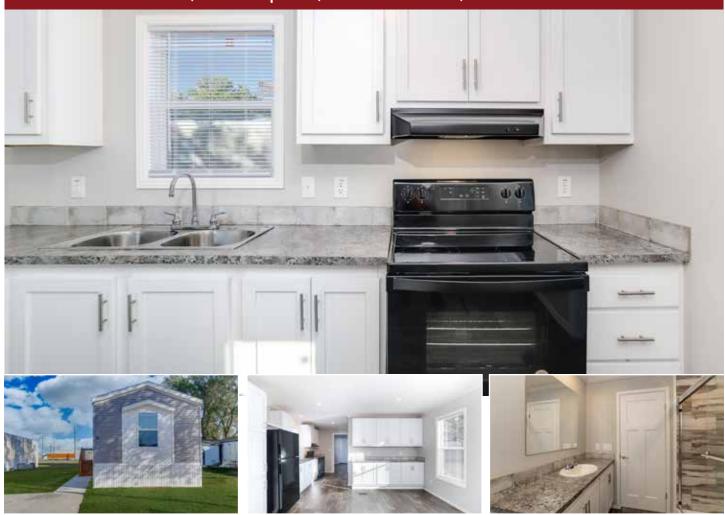

## **Galaxy N9-0803**

1,216 Sq. Ft., 3 Bedroom, 2 Bath

This beautiful home is located in the desirable Lakeview Community! This 1,216 sq. ft. three bedroom, two bath is an all drywall home and will be ready soon! Financing options are available! The Lakeview community has a private lake where you can kayak, swim and fish! A large game room and party room is exclusively available for our residents. We look forward to welcoming you to our neighborhood. Colors may vary inside home, photo for illustrative purposes only.