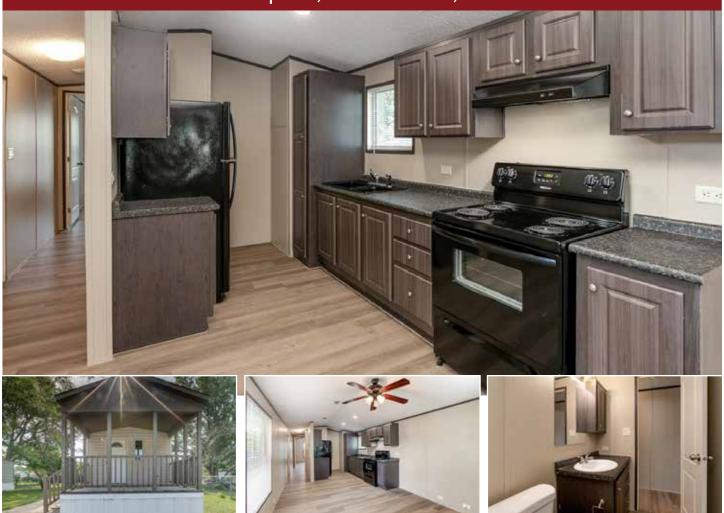

## Legacy S1254-11S01

648 Sq. Ft., 1 Bedroom, 1 Bath

This beautiful front home is located in the desirable Lakeview Community! This 648 sq. ft. one-bedroom, one bath home will be ready soon! Financing options are available! The Lakeview community has a private lake where you can kayak, swim and fish! A large game room and party room is exclusively available for our residents. We look forward to welcoming you to our neighborhood. Colors may vary inside home, photo for illustrative purposes only.